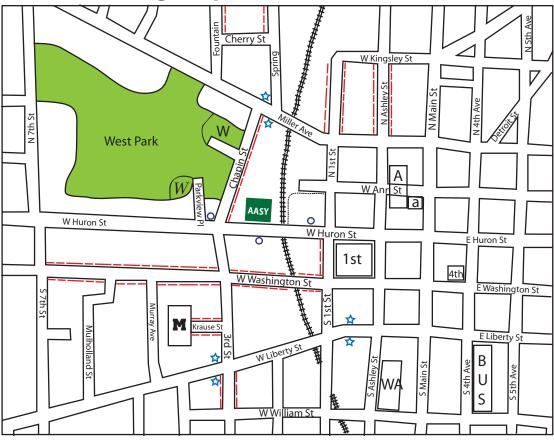

## **AASY Parking Map**

--- Street Parking available

--- Walking Route from Ann Street

o 9U/9 Bus Stops

BUS Blake Transit Center - AATA

W West Park Parking Lot on Parkview: 4 hour parking (for park use only). Closed from 10pm - 6am

W West Park Parking Lot on Chapin: 4 hour parking (for park use only). Closed from 10pm - 6am

1st & Huron Parking Lot: Hourly M-Sat \$1.00/hr for 1st 3 hrs, \$1.10/hr thereafter. Free Sundays.

A Ann & Ashley Parking Structure: Hourly 7am - 7pm M-F, \$0.80/hr, \$2.00 entry fee after 4pm M-F & all day Sat. Free on Sundays & Holidays. Permits also available for purchase.

a Main & Ann Metered Lot: \$1/hr M-Sat 8am-6pm. Free evening, Sundays & holidays.

M University of Michigan Orange Lot: Permit Required only from 6am-5pm Monday-Friday

 $\mathsf{WA}$  William & Ashley Parking Lot: Hourly M-Sat, \$1.00/hr for 1st 3 hrs, \$1.10/hr thereafter. Free Sundays.

4th 4th & Washington Parking Structure: Hourly M-Sat, \$0.80/hr. Free Sundays & holidays.

For more information about public transportation, visit www.aata.org

For more information about parking facilities, visit www.ci.ann-arbor.mi.us/DDA/parking\_facilities.html